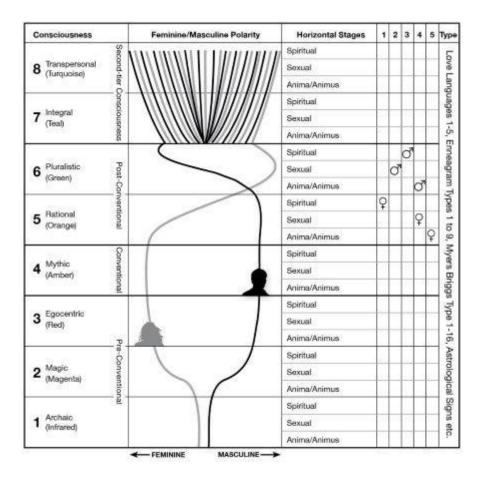

## **Personality Matrix**

This will allow you to identify your own and your partners "Kosmic Address" in the matrix below, along with future growth potentials. If you are at similar levels of consciousness, spiritual, sexual and anima/animus complex development, and share values, passions, lifestyle choices, and a vision for your relationship, then you can agree to heal, learn and grow together to make a contribution that is larger than either individual. This will keep your relationship alive, rewarding and passionate. Otherwise you can decide to end your relationship with understanding, love and compassion to allow you and your partner to find a more compatible mate, instead of keeping you both hostage in a relationship that does not evolve and serves no one.